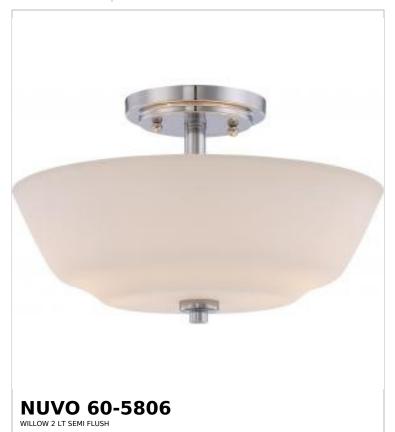

## SATCO NUVO

Project Name

ocation Prepared By

Notes

vww] 05-19-2025 00:36:

| General                   |                 |
|---------------------------|-----------------|
| Status                    | Active          |
| Collection                | Willow          |
| Finish                    | Polished Nickel |
| Style                     | Traditional     |
| Number of Lamps           | 2               |
| Height (in.)              | 8               |
| Width (in.)               | 13              |
| Indoor or Outdoor Fixture | Indoor          |