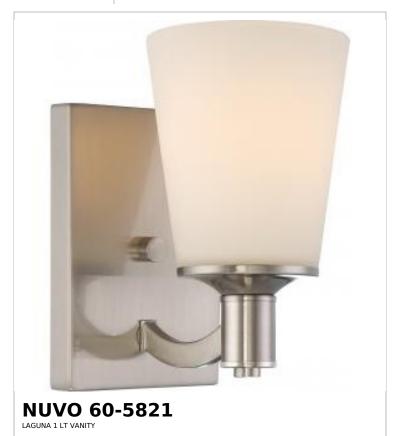

## SATCO NUVO

Project Name

ocation Prepared By

Notes

rww1 05-07-2025 00:42:0

| General                   |                |  |
|---------------------------|----------------|--|
| Status                    | Active         |  |
| Collection                | Laguna         |  |
| Finish                    | Brushed Nickel |  |
| Style                     | Traditional    |  |
| Number of Lamps           | 1              |  |
| Height (in.)              | 8.5            |  |
| Width (in.)               | 5.13           |  |
| Extension (in.)           | 7.38           |  |
| Indoor or Outdoor Fixture | Indoor         |  |