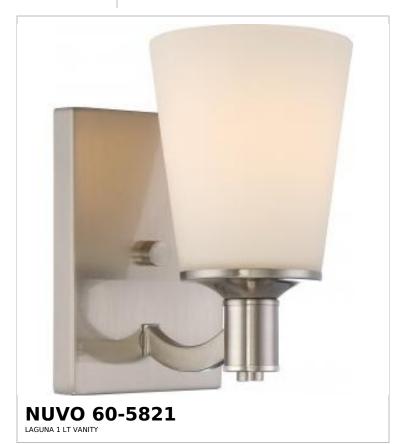

## SATCO NUVO

Project Name

Prepared By

Notes

| Status                    | Active         |  |
|---------------------------|----------------|--|
| Collection                | Laguna         |  |
| Finish                    | Brushed Nickel |  |
| Style                     | Traditional    |  |
| Number of Lamps           | 1              |  |
| Height (in.)              | 8.5            |  |
| Width (in.)               | 5.13           |  |
| Extension (in.)           | 7.38           |  |
| Indoor or Outdoor Fixture | Indoor         |  |