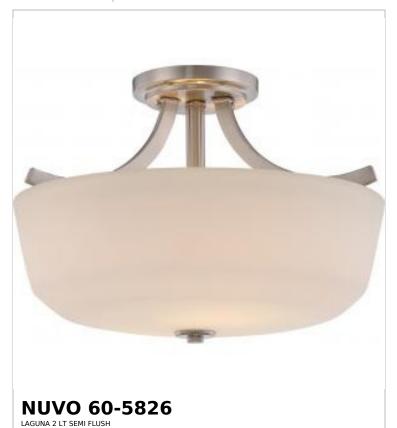

## SATCO NUVO

Project Name

ocation Prepared By

Notes

www] 05-13-2025 23:26

| General                   |                |  |
|---------------------------|----------------|--|
| Status                    | Active         |  |
| Collection                | Laguna         |  |
| Finish                    | Brushed Nickel |  |
| Style                     | Traditional    |  |
| Number of Lamps           | 2              |  |
| Height (in.)              | 10.63          |  |
| Width (in.)               | 15.25          |  |
| Indoor or Outdoor Fixture | Indoor         |  |

| Base               | Medium                                                                             |
|--------------------|------------------------------------------------------------------------------------|
| Bulb Type          | Lamp Dependent                                                                     |
| Max Wattage        | 60W                                                                                |
| Voltage            | 120V                                                                               |
| Bulb Included      | No                                                                                 |
| Dimmable           | Lamp Dependent                                                                     |
| Dimming Note       | Dimming requirements and compatible dimmers are dependent on the light bulb(s used |
| Glass Description  | White                                                                              |
| Fabric Description | White                                                                              |
| Weight (lb.)       | 8.85                                                                               |
| Sloped Ceiling     | Yes with Pendant Conv Kit                                                          |
| Fixture Type       | Semi Flush                                                                         |
| Fixture Material   | Steel                                                                              |