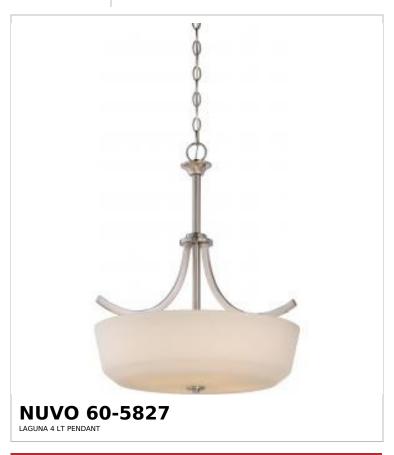

## SATCO NUVO

Project Name

ocation Prepared By

Notes

rw1 04-09-2025 00:05:1

| Status                    | Active         |  |
|---------------------------|----------------|--|
| Collection                | Laguna         |  |
| Finish                    | Brushed Nickel |  |
| Style                     | Traditional    |  |
| Number of Lamps           | 4              |  |
| Height (in.)              | 22.38          |  |
| Width (in.)               | 19.5           |  |
| Indoor or Outdoor Fixture | Indoor         |  |