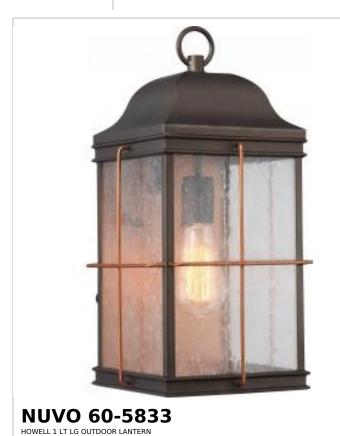

## SATCO NUVO

Project Name

ocation

Prepared By

Notes

ww102-19-2025 00:59:21

| Status                    | Active                  |
|---------------------------|-------------------------|
| Collection                | Howell                  |
| Finish                    | Bronze / Copper Accents |
| Style                     | Traditional             |
| Number of Lamps           | 1                       |
| Height (in.)              | 17.13                   |
| Width (in.)               | 8.75                    |
| Extension (in.)           | 8.75                    |
| Indoor or Outdoor Fixture | Outdoor                 |