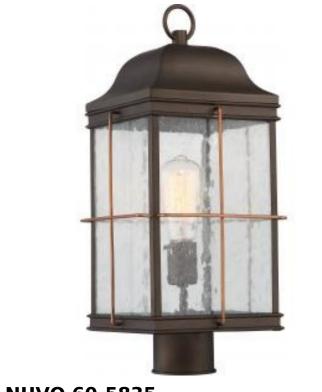

## SATCO NUVO

Project Name

ocation Prepared By

**NUVO 60-5835** 

HOWELL 1 LT OUTDOOR POST LANT

Notes

| Status                    | Active                  |
|---------------------------|-------------------------|
| Collection                | Howell                  |
| Finish                    | Bronze / Copper Accents |
| Style                     | Traditional             |
| Number of Lamps           | 1                       |
| Height (in.)              | 19.38                   |
| Width (in.)               | 8.75                    |
| Length (in.)              | 8.75                    |
| Indoor or Outdoor Fixture | Outdoor                 |