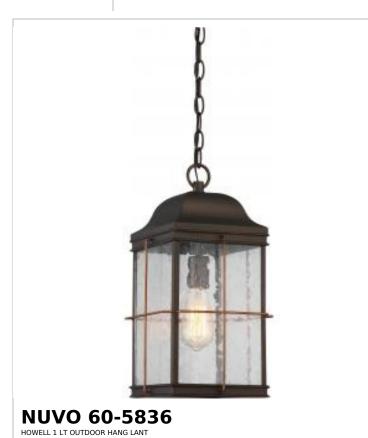

## SATCO NUVO

Project Name

Prepared By

Notes

| Status                    | Active                  |
|---------------------------|-------------------------|
| Collection                | Howell                  |
| Finish                    | Bronze / Copper Accents |
| Style                     | Traditional             |
| Number of Lamps           | 1                       |
| Height (in.)              | 17.13                   |
| Width (in.)               | 8.75                    |
| Length (in.)              | 8.75                    |
| Indoor or Outdoor Fixture | Outdoor                 |