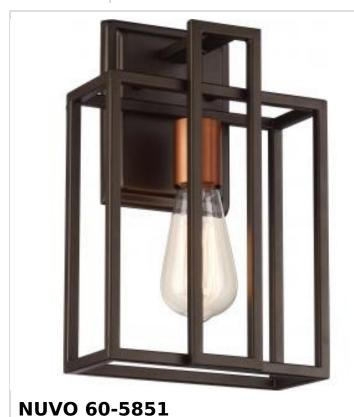

## SATCO NUVO

Project Name

Prepared By

LAKE 1 LIGHT WALL SCONCE

Notes

| Status                    | Active                         |
|---------------------------|--------------------------------|
| Collection                | Lake                           |
| Finish                    | Forest Bronze / Copper Accents |
| Style                     | Transitional                   |
| Number of Lamps           | 1                              |
| Height (in.)              | 12                             |
| Width (in.)               | 8                              |
| Extension (in.)           | 4.5                            |
| Indoor or Outdoor Fixture | Indoor                         |