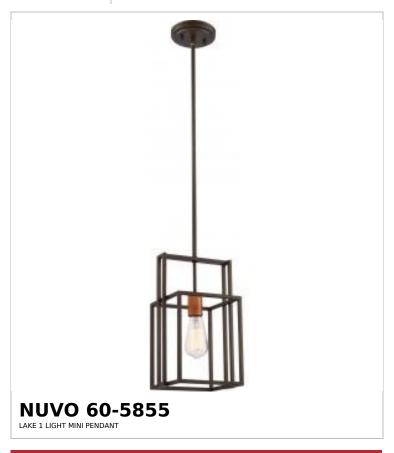

## SATCO NUVO

Project Name

ocation Prepared By

Notes

rw1 05-13-2025 23:26:1

| General                   |                         |  |
|---------------------------|-------------------------|--|
| Status                    | Active                  |  |
| Collection                | Lake                    |  |
| Finish                    | Bronze / Copper Accents |  |
| Style                     | Contemporary            |  |
| Number of Lamps           | 1                       |  |
| Height (in.)              | 13.75                   |  |
| Width (in.)               | 8.13                    |  |
| Length (in.)              | 8.13                    |  |
| Indoor or Outdoor Fixture | Indoor                  |  |

| Base             | Medium                                                                             |
|------------------|------------------------------------------------------------------------------------|
| Bulb Type        | Incandescent                                                                       |
| Max Wattage      | 60W                                                                                |
| Voltage          | 120V                                                                               |
| Bulb Included    | Yes                                                                                |
| Dimmable         | Lamp Dependent                                                                     |
| Dimming Note     | Dimming requirements and compatible dimmers are dependent on the light bulb(s used |
| Replacement Bulb | 52423                                                                              |
| Weight (lb.)     | 5.42                                                                               |
| Sloped Ceiling   | No                                                                                 |
| Fixture Type     | Mini Pendant                                                                       |
| Fixture Material | Steel                                                                              |

| Dimensions                          |        |
|-------------------------------------|--------|
| Back Plate or Canopy Height (in.)   | 0.87   |
| Back Plate or Canopy Diameter (in.) | 5.04   |
| Stem Length                         | 36 in. |