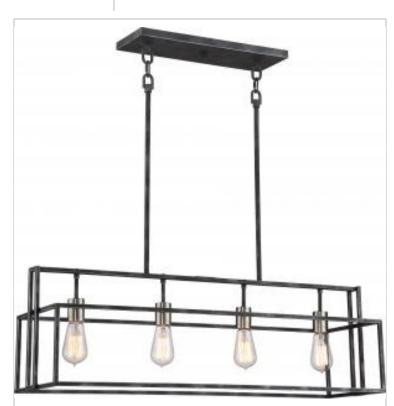

## NUVO 60-5859

LAKE 4 LIGHT ISLAND PENDANT

Notes

| Status                            | Active                                                                                                                            |
|-----------------------------------|-----------------------------------------------------------------------------------------------------------------------------------|
| Collection                        | Lake                                                                                                                              |
| Finish                            | Iron Black / Brushed Nickel Accents                                                                                               |
| Style                             | Contemporary                                                                                                                      |
| Number of Lamps                   | 4                                                                                                                                 |
| Height (in.)                      | 11.25                                                                                                                             |
| Width (in.)                       | 10                                                                                                                                |
| Length (in.)                      | 36                                                                                                                                |
| Indoor or Outdoor Fixture         | Indoor                                                                                                                            |
| Specifications                    |                                                                                                                                   |
| Base                              | Medium                                                                                                                            |
| Bulb Type                         | Incandescent                                                                                                                      |
| Max Wattage                       | 60W                                                                                                                               |
| Voltage                           | 120V                                                                                                                              |
| Bulb Included                     | Yes                                                                                                                               |
| Dimmable                          | Lamp Dependent                                                                                                                    |
| Dimming Note                      | Dimming requirements and compatible<br>dimmers are dependent on the light bulb(s)<br>used                                         |
| Replacement Bulb                  | S2423                                                                                                                             |
| Weight (lb.)                      | 13.79                                                                                                                             |
| Sloped Ceiling                    | Yes                                                                                                                               |
| Fixture Type                      | Island Pendant                                                                                                                    |
| Fixture Material                  | Glass / Metal                                                                                                                     |
| Dimensions                        |                                                                                                                                   |
| Back Plate or Canopy Length (in.) | 16.75                                                                                                                             |
| Back Plate or Canopy Width (in.)  | 5.88                                                                                                                              |
| Back Plate or Canopy Height (in.) | 0.75                                                                                                                              |
| Stem Length                       | 36 in.                                                                                                                            |
| Compliance                        |                                                                                                                                   |
| Safety Listing                    | cETLus                                                                                                                            |
| Location Rating                   | Dry                                                                                                                               |
| ENERGY STAR                       | No                                                                                                                                |
| DLC Approved                      | No                                                                                                                                |
| California Status                 | Lawful for sale in California                                                                                                     |
| Title 20 / 24 Status              | Lawful for sale                                                                                                                   |
| California Prop 65                | Lead                                                                                                                              |
| RoHS Compliant                    | Yes                                                                                                                               |
| Additional Information            |                                                                                                                                   |
| Includes                          | (4) 6 Inch Rods; (4) 12 Inch Rods; (2) 2 Inch<br>Threaded Links; (1) 12 Foot Wire; (4) 60W<br>ST19 Medium Base Incandescent Lamps |
|                                   |                                                                                                                                   |