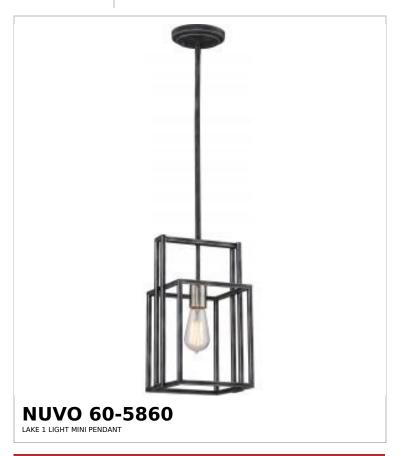

## SATCO NUVO

Project Name

ocation Prepared By

Notes

vw] 02-24-2025 00:5

| Status                    | Active                              |
|---------------------------|-------------------------------------|
| Collection                | Lake                                |
| Finish                    | Iron Black / Brushed Nickel Accents |
| Style                     | Contemporary                        |
| Number of Lamps           | 1                                   |
| Height (in.)              | 13.75                               |
| Width (in.)               | 8.13                                |
| Length (in.)              | 8.13                                |
| Indoor or Outdoor Fixture | Indoor                              |

| Specifications   |                                                                                     |
|------------------|-------------------------------------------------------------------------------------|
| Base             | Medium                                                                              |
| Bulb Type        | Incandescent                                                                        |
| Max Wattage      | 60W                                                                                 |
| Voltage          | 120V                                                                                |
| Bulb Included    | Yes                                                                                 |
| Dimmable         | Lamp Dependent                                                                      |
| Dimming Note     | Dimming requirements and compatible dimmers are dependent on the light bulb(s) used |
| Replacement Bulb | S2423                                                                               |
| Weight (lb.)     | 5.42                                                                                |
| Sloped Ceiling   | No                                                                                  |
| Fixture Type     | Mini Pendant                                                                        |
| Fixture Material | Steel                                                                               |

| Dimensions                          |        |
|-------------------------------------|--------|
| Back Plate or Canopy Height (in.)   | 0.87   |
| Back Plate or Canopy Diameter (in.) | 5.04   |
| Stem Length                         | 36 in. |