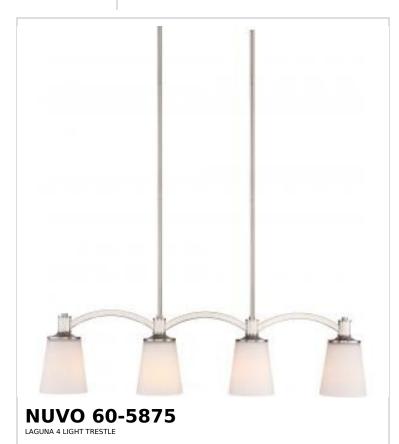

## SATCO NUVO

Project Name

ocation Prepared By

Notes

vw1 04-02-2025 00:35:0

| Status                    | Active         |  |
|---------------------------|----------------|--|
| Collection                | Laguna         |  |
| Finish                    | Brushed Nickel |  |
| Style                     | Traditional    |  |
| Number of Lamps           | 4              |  |
| Height (in.)              | 8.63           |  |
| Width (in.)               | 5.13           |  |
| Length (in.)              | 33             |  |
| Indoor or Outdoor Fixture | Indoor         |  |