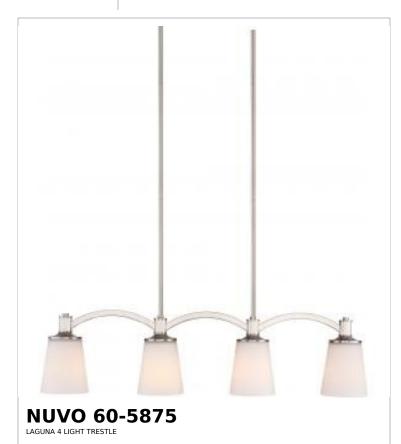

## SATCO NUVO

Project Name

ocation Prepared By

Notes

rw1 02-19-2025 00:59:

| Status                    | Active         |  |
|---------------------------|----------------|--|
| Collection                | Laguna         |  |
| Finish                    | Brushed Nickel |  |
| Style                     | Traditional    |  |
| Number of Lamps           | 4              |  |
| Height (in.)              | 8.63           |  |
| Width (in.)               | 5.13           |  |
| Length (in.)              | 33             |  |
| Indoor or Outdoor Fixture | Indoor         |  |