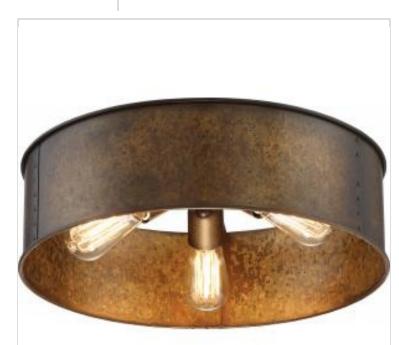

## SATCO' NUVO

Project Name

Location

Prepared By

| NUVO                       | 60-5893 |
|----------------------------|---------|
| KETTLE 3 LIGHT FLUSH MOUNT |         |

KETTLE 3 LIGHT FLUSH MOUNT

## Notes

| Status                              | Active                                                                                    |
|-------------------------------------|-------------------------------------------------------------------------------------------|
| Collection                          | Kettle                                                                                    |
| Finish                              | Weathered Brass                                                                           |
| Style                               | Traditional                                                                               |
| Number of Lamps                     | 3                                                                                         |
| Height (in.)                        | 6                                                                                         |
| Width (in.)                         | 16.875                                                                                    |
| Indoor or Outdoor Fixture           | Indoor                                                                                    |
| Specifications                      |                                                                                           |
| Base                                | Medium                                                                                    |
| Bulb Type                           | Incandescent                                                                              |
| Max Wattage                         | 60W                                                                                       |
| Voltage                             | 120V                                                                                      |
| Bulb Included                       | Yes                                                                                       |
| Dimmable                            | Lamp Dependent                                                                            |
| Dimming Note                        | Dimming requirements and compatible<br>dimmers are dependent on the light bulb(s)<br>used |
| Replacement Bulb                    | S2423                                                                                     |
| Weight (lb.)                        | 8.57                                                                                      |
| Sloped Ceiling                      | Yes                                                                                       |
| Fixture Type                        | Flush Mount                                                                               |
| Fixture Material                    | Steel                                                                                     |
| Dimensions                          |                                                                                           |
| Back Plate or Canopy Diameter (in.) | 7                                                                                         |