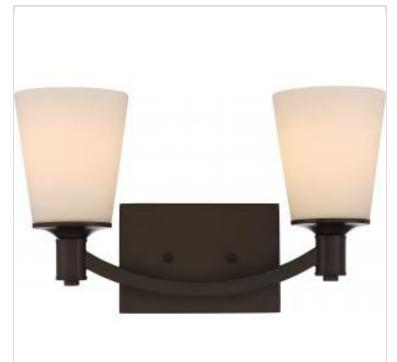

## SATCO NUVO

Project Name

ocation Prepared By

**NUVO 60-5922** 

LAGUNA 2 LT VANITY

Notes

wwl 04-16-2025 01:56:3

| Status                    | Active        |  |
|---------------------------|---------------|--|
| Collection                | Laguna        |  |
| Finish                    | Forest Bronze |  |
| Style                     | Traditional   |  |
| Number of Lamps           | 2             |  |
| Height (in.)              | 9             |  |
| Width (in.)               | 16            |  |
| Extension (in.)           | 6.5           |  |
| Indoor or Outdoor Fixture | Indoor        |  |