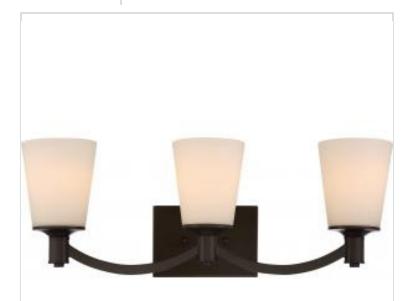

## NUVO 60-5923

LAGUNA 3 LT VANITY

Notes

| Status                            | Active                                                                                    |
|-----------------------------------|-------------------------------------------------------------------------------------------|
| Collection                        | Laguna                                                                                    |
| Finish                            | Forest Bronze                                                                             |
| Style                             | Traditional                                                                               |
| Number of Lamps                   | 3                                                                                         |
| Height (in.)                      | 9                                                                                         |
| Width (in.)                       | 24                                                                                        |
| Extension (in.)                   | 6.5                                                                                       |
| Indoor or Outdoor Fixture         | Indoor                                                                                    |
| Specifications                    |                                                                                           |
| Base                              | Medium                                                                                    |
|                                   |                                                                                           |
| Bulb Type<br>Max Wattage          | Lamp Dependent                                                                            |
| -                                 | 120V                                                                                      |
| Voltage<br>Bulb Included          | No                                                                                        |
| Dimmable                          | Lamp Dependent                                                                            |
| Dimming Note                      | Dimming requirements and compatible<br>dimmers are dependent on the light bulb(s)<br>used |
| Glass Description                 | White                                                                                     |
| Fabric Description                | White                                                                                     |
| Weight (lb.)                      | 7.28                                                                                      |
| Up/Down Installation              | Universal                                                                                 |
| Fixture Type                      | Vanity                                                                                    |
| Fixture Material                  | Glass / Metal                                                                             |
| Dimensions                        |                                                                                           |
| Back Plate or Canopy Width (in.)  | 7                                                                                         |
| Back Plate or Canopy Height (in.) | 4.71                                                                                      |
| Compliance                        |                                                                                           |
| Safety Listing                    | cULus                                                                                     |
| Location Rating                   | Damp                                                                                      |
| UL Application                    | Wall                                                                                      |
| ENERGY STAR                       | No                                                                                        |
| DLC Approved                      | No                                                                                        |
| ADA Compliant                     | No                                                                                        |
| California Status                 | Lawful for sale in California                                                             |
| Title 20 / 24 Status              | Lawful for sale                                                                           |
| California Prop 65                | Lead                                                                                      |
| RoHS Compliant                    | Yes                                                                                       |