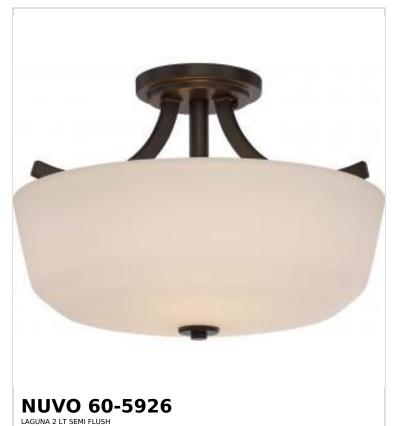

## SATCO NUVO

Project Name

ocation Prepared By

Notes

www] 05-07-2025 00:42

| General                   |               |
|---------------------------|---------------|
| Status                    | Active        |
| Collection                | Laguna        |
| Finish                    | Forest Bronze |
| Style                     | Traditional   |
| Number of Lamps           | 2             |
| Height (in.)              | 10.63         |
| Width (in.)               | 15.25         |
| Indoor or Outdoor Fixture | Indoor        |

| Base               | Medium                                                                              |
|--------------------|-------------------------------------------------------------------------------------|
| Bulb Type          | Lamp Dependent                                                                      |
| Max Wattage        | 60W                                                                                 |
| Voltage            | 120V                                                                                |
| Bulb Included      | No                                                                                  |
| Dimmable           | Lamp Dependent                                                                      |
| Dimming Note       | Dimming requirements and compatible dimmers are dependent on the light bulb(s) used |
| Glass Description  | White                                                                               |
| Fabric Description | White                                                                               |
| Weight (lb.)       | 8.85                                                                                |
| Sloped Ceiling     | Yes with Pendant Conv Kit                                                           |
| Fixture Type       | Semi Flush                                                                          |
| Fixture Material   | Steel                                                                               |