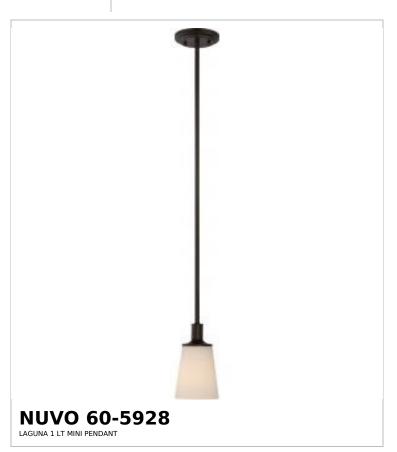

## SATCO NUVO

Project Name

ocation Prepared By

Notes

vw1 05-07-2025 00:42:1

| General                   |               |  |
|---------------------------|---------------|--|
| Status                    | Active        |  |
| Collection                | Laguna        |  |
| Finish                    | Forest Bronze |  |
| Style                     | Traditional   |  |
| Number of Lamps           | 1             |  |
| Height (in.)              | 7.88          |  |
| Width (in.)               | 5.13          |  |
| Indoor or Outdoor Fixture | Indoor        |  |

| Specifications     |                                                                                     |  |
|--------------------|-------------------------------------------------------------------------------------|--|
| Base               | Medium                                                                              |  |
| Bulb Type          | Lamp Dependent                                                                      |  |
| Max Wattage        | 100W                                                                                |  |
| Voltage            | 120V                                                                                |  |
| Bulb Included      | No                                                                                  |  |
| Dimmable           | Lamp Dependent                                                                      |  |
| Dimming Note       | Dimming requirements and compatible dimmers are dependent on the light bulb(s) used |  |
| Glass Description  | White                                                                               |  |
| Fabric Description | White                                                                               |  |
| Weight (lb.)       | 3.54                                                                                |  |
| Sloped Ceiling     | No                                                                                  |  |
| Fixture Type       | Mini Pendant                                                                        |  |
| Fixture Material   | Steel                                                                               |  |

| Dimensions                          |        |
|-------------------------------------|--------|
| Back Plate or Canopy Height (in.)   | 0.87   |
| Back Plate or Canopy Diameter (in.) | 5.04   |
| Chain Length                        | 48 in. |
| Stem Length                         | 36 in. |