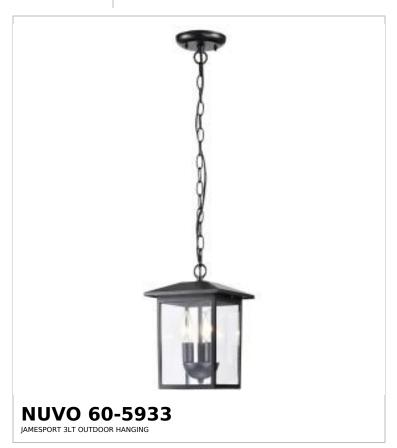

## SATCO NUVO

Project Name

ocation Prepared By

Notes

rw1 02-12-2025 00:05:48

| Status                    | Active       |  |
|---------------------------|--------------|--|
| Collection                | Jamesport    |  |
| Finish                    | Matte Black  |  |
| Style                     | Transitional |  |
| Number of Lamps           | 3            |  |
| Height (in.)              | 11.43        |  |
| Width (in.)               | 7.5          |  |
| Length (in.)              | 7.5          |  |
| Indoor or Outdoor Fixture | Outdoor      |  |

| Specifications     |                                                                                     |
|--------------------|-------------------------------------------------------------------------------------|
| Base               | Candelabra                                                                          |
| Bulb Type          | Lamp Dependent                                                                      |
| Max Wattage        | 100W                                                                                |
| Voltage            | 120V                                                                                |
| Bulb Included      | No                                                                                  |
| Dimmable           | Lamp Dependent                                                                      |
| Dimming Note       | Dimming requirements and compatible dimmers are dependent on the light bulb(s) used |
| Glass Description  | Clear Glass                                                                         |
| Fabric Description | Clear                                                                               |
| Weight (lb.)       | 4.11                                                                                |
| Sloped Ceiling     | Yes                                                                                 |
| Fixture Type       | Hanging Lantern                                                                     |
| Fixture Material   | Die-Cast Aluminum / Glass                                                           |

| Dimensions                          |        |
|-------------------------------------|--------|
| Back Plate or Canopy Height (in.)   | 0.47   |
| Back Plate or Canopy Diameter (in.) | 4.75   |
| Chain Length                        | 48 in. |