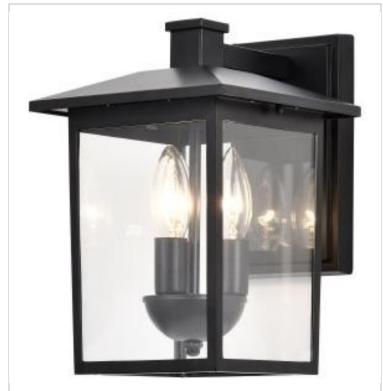

## SATCO NUVO

Project Name

ocation

Prepared By

**NUVO 60-5934** 

JAMESPORT 3LT OUTDOOR SM WALL

Notes

ww1 04-14-2025 00:06:5

| Status                    | Active       |
|---------------------------|--------------|
| Collection                | Jamesport    |
| Finish                    | Matte Black  |
| Style                     | Transitional |
| Number of Lamps           | 3            |
| Height (in.)              | 11.11        |
| Width (in.)               | 7.5          |
| Extension (in.)           | 9.25         |
| Indoor or Outdoor Fixture | Outdoor      |

| Specifications       |                                                                                     |
|----------------------|-------------------------------------------------------------------------------------|
| Base                 | Candelabra                                                                          |
| Bulb Type            | Lamp Dependent                                                                      |
| Max Wattage          | 100W                                                                                |
| Voltage              | 120V                                                                                |
| Bulb Included        | No                                                                                  |
| Dimmable             | Lamp Dependent                                                                      |
| Dimming Note         | Dimming requirements and compatible dimmers are dependent on the light bulb(s) used |
| Glass Description    | Clear Glass                                                                         |
| Fabric Description   | Clear                                                                               |
| Weight (lb.)         | 3.89                                                                                |
| Up/Down Installation | Down                                                                                |
| Fixture Type         | Wall Lantern                                                                        |
| Fixture Material     | Die-Cast Aluminum / Glass                                                           |