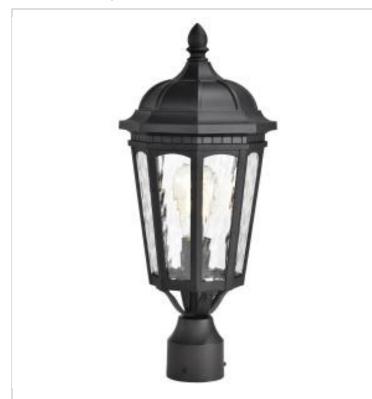

## SATCO NUVO

Project Name

Location

Prepared By

NUVO 60-5943 EAST RIVER 1LT OUTDOOR POST

Notes

| Status                              | Active                                                                                    |
|-------------------------------------|-------------------------------------------------------------------------------------------|
| Collection                          | East River                                                                                |
| Finish                              | Matte Black                                                                               |
| Style                               | Traditional                                                                               |
| Number of Lamps                     | 1                                                                                         |
| Height (in.)                        | 19.5                                                                                      |
| Width (in.)                         | 8.25                                                                                      |
| Indoor or Outdoor Fixture           | Outdoor                                                                                   |
| Specifications                      |                                                                                           |
| Base                                | Medium                                                                                    |
| Bulb Type                           | Lamp Dependent                                                                            |
| Max Wattage                         | 100W                                                                                      |
| Voltage                             | 120V                                                                                      |
| Bulb Included                       | No                                                                                        |
| Dimmable                            | Lamp Dependent                                                                            |
| Dimming Note                        | Dimming requirements and compatible<br>dimmers are dependent on the light bulb(s)<br>used |
| Glass Description                   | Clear Water                                                                               |
| Fabric Description                  | Clear Water                                                                               |
| Weight (lb.)                        | 3.87                                                                                      |
| Fixture Type                        | Post Lantern                                                                              |
| Fixture Material                    | Die-Cast Aluminum / Glass                                                                 |
| Dimensions                          |                                                                                           |
| Back Plate or Canopy Height (in.)   | 3.5                                                                                       |
| Back Plate or Canopy Diameter (in.) | 3.25                                                                                      |
| Compliance                          |                                                                                           |
| Safety Listing                      | cETLus                                                                                    |
| Location Rating                     | Wet                                                                                       |
| Energy Star                         | No                                                                                        |
| DLC Approved                        | No                                                                                        |
| ADA Compliant                       | No                                                                                        |
| NSF Approved                        | No                                                                                        |
| California Status                   | Lawful for sale in California                                                             |
| Title 20 / 24 Status                | Lawful for sale                                                                           |
| California Prop 65                  | Lead                                                                                      |
|                                     | No                                                                                        |
| RoHS Compliant                      | No                                                                                        |
| ROHS Compliant<br>FCC Compliant     | 110                                                                                       |
| •                                   | NO                                                                                        |