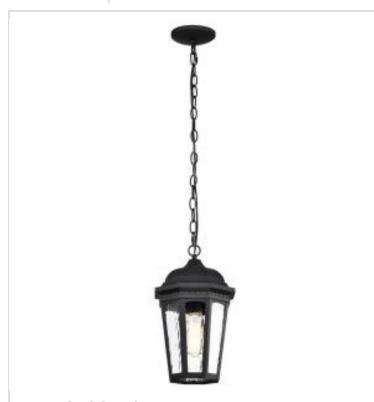

## SATCO' NUVO

Project Name

ation

Prepared By

NUVO 60-5944 EAST RIVER 1LT OUTDOOR HANGING

Notes

| General                             |                                                                                           |
|-------------------------------------|-------------------------------------------------------------------------------------------|
| Status                              | Active                                                                                    |
| Collection                          | East River                                                                                |
| Finish                              | Matte Black                                                                               |
| Style                               | Traditional                                                                               |
| Number of Lamps                     | 1                                                                                         |
| Height (in.)                        | 14.5                                                                                      |
| Width (in.)                         | 8.25                                                                                      |
| Indoor or Outdoor Fixture           | Outdoor                                                                                   |
| Specifications                      |                                                                                           |
| Base                                | Medium                                                                                    |
| Bulb Type                           | Lamp Dependent                                                                            |
| Max Wattage                         | 100W                                                                                      |
| Voltage                             | 120V                                                                                      |
| Bulb Included                       | No                                                                                        |
| Dimmable                            | Lamp Dependent                                                                            |
| Dimming Note                        | Dimming requirements and compatible<br>dimmers are dependent on the light bulb(s)<br>used |
| Glass Description                   | Clear Water                                                                               |
| Fabric Description                  | Clear Water                                                                               |
| Weight (lb.)                        | 4.26                                                                                      |
| Sloped Ceiling                      | Yes                                                                                       |
| Fixture Type                        | Hanging Lantern                                                                           |
| Fixture Material                    | Die-Cast Aluminum / Glass                                                                 |
| Dimensions                          |                                                                                           |
| Back Plate or Canopy Height (in.)   | 0.88                                                                                      |
| Back Plate or Canopy Diameter (in.) | 5                                                                                         |
| Chain Length                        | 48 in.                                                                                    |
| Compliance                          |                                                                                           |
| Safety Listing                      | cETLus                                                                                    |
| Location Rating                     | Damp                                                                                      |
| Energy Star                         | No                                                                                        |
| DLC Approved                        | No                                                                                        |
| ADA Compliant                       | No                                                                                        |
| NSF Approved                        | No                                                                                        |
| California Status                   | Lawful for sale in California                                                             |
| Title 20 / 24 Status                | Lawful for sale                                                                           |
| California Prop 65                  | Lead                                                                                      |
| RoHS Compliant                      | No                                                                                        |
| FCC Compliant                       | No                                                                                        |
| Additional Information              |                                                                                           |
| Additional Information              | Powder Coated                                                                             |
| Warranty                            | 1 Year Limited - Fixtures                                                                 |
| wairancy                            | I Tear Littlice - Tixtures                                                                |