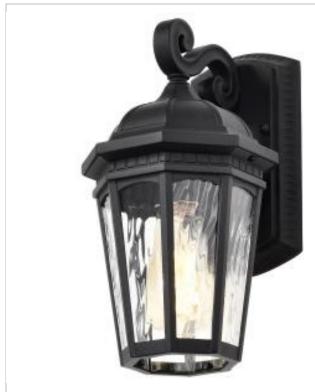

## SATCO NUVO

Project Name

ocation

Prepared By

**NUVO 60-5945** 

EAST RIVER 1LT OUTDOOR SM WALL

Notes

| Status                    | Active      |  |
|---------------------------|-------------|--|
| Collection                | East River  |  |
| Finish                    | Matte Black |  |
| Style                     | Traditional |  |
| Number of Lamps           | 1           |  |
| Height (in.)              | 12          |  |
| Width (in.)               | 6.25        |  |
| Extension (in.)           | 7.38        |  |
| Indoor or Outdoor Fixture | Outdoor     |  |