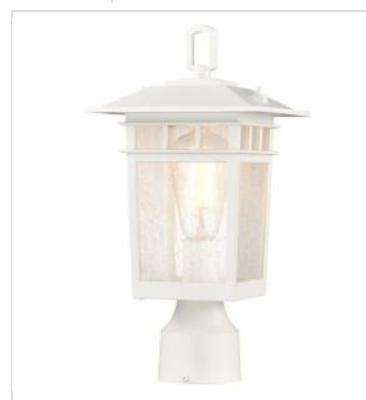

## SATCO' NUVO

Project Name

Location

Prepared By

NUVO 60-5954 COVE NECK 1LT OUTDOOR SM POST

\_\_\_\_\_

Notes

| General                             |                                                                                           |
|-------------------------------------|-------------------------------------------------------------------------------------------|
| Status                              | Active                                                                                    |
| Collection                          | Cove Neck                                                                                 |
| Finish                              | White                                                                                     |
| Style                               | Craftsman                                                                                 |
| Number of Lamps                     | 1                                                                                         |
| Height (in.)                        | 13.78                                                                                     |
| Width (in.)                         | 7.11                                                                                      |
| Length (in.)                        | 7.11                                                                                      |
| Indoor or Outdoor Fixture           | Outdoor                                                                                   |
| Specifications                      |                                                                                           |
| Base                                | Medium                                                                                    |
| Bulb Type                           | Lamp Dependent                                                                            |
| Max Wattage                         | 100W                                                                                      |
| Voltage                             | 120V                                                                                      |
| Bulb Included                       | No                                                                                        |
| Dimmable                            | Lamp Dependent                                                                            |
| Dimming Note                        | Dimming requirements and compatible<br>dimmers are dependent on the light bulb(s)<br>used |
| Glass Description                   | Seeded Glass                                                                              |
| Fabric Description                  | Seeded                                                                                    |
| Weight (lb.)                        | 2.43                                                                                      |
| Fixture Type                        | Post Lantern                                                                              |
| Fixture Material                    | Die-Cast Aluminum / Glass                                                                 |
| Dimensions                          |                                                                                           |
| Back Plate or Canopy Height (in.)   | 3                                                                                         |
| Back Plate or Canopy Diameter (in.) | 3.25                                                                                      |
| Compliance                          |                                                                                           |
| Safety Listing                      | cULus                                                                                     |
| Location Rating                     | Wet                                                                                       |
| ENERGY STAR                         | No                                                                                        |
| DLC Approved                        | No                                                                                        |
| ADA Compliant                       | No                                                                                        |
| NSF Approved                        | No                                                                                        |
| California Status                   | Lawful for sale in California                                                             |
| Title 20 / 24 Status                | Lawful for sale                                                                           |
| California Prop 65                  | Lead                                                                                      |
| RoHS Compliant                      | No                                                                                        |
| FCC Compliant                       | No                                                                                        |
| Additional Information              |                                                                                           |
| Additional Information              | Paint Coating; Waterproof                                                                 |
| 14/                                 | 1 Year                                                                                    |