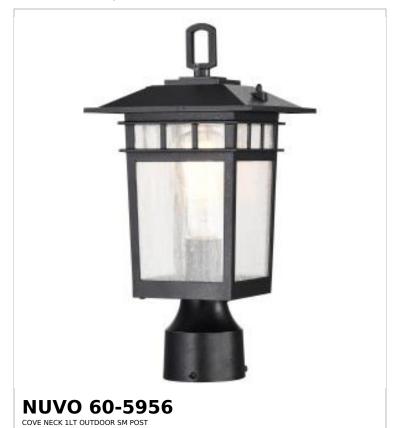

## SATCO NUVO

Project Name

ocation

Prepared By

Notes

ww1 04-14-2025 00:07:0

| General                   |                |  |
|---------------------------|----------------|--|
| Status                    | Active         |  |
| Collection                | Cove Neck      |  |
| Finish                    | Textured Black |  |
| Style                     | Craftsman      |  |
| Number of Lamps           | 1              |  |
| Height (in.)              | 13.78          |  |
| Width (in.)               | 7.11           |  |
| Length (in.)              | 7.11           |  |
| Indoor or Outdoor Fixture | Outdoor        |  |