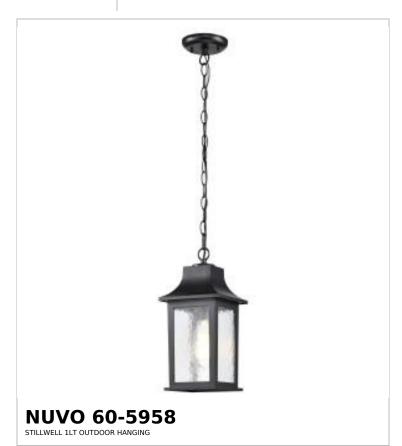

## SATCO NUVO

Project Name

ocation Prepared By

Notes

rw] 02-10-2025 03:20:1

| Status                    | Active       |  |
|---------------------------|--------------|--|
| Collection                | Stillwell    |  |
| Finish                    | Matte Black  |  |
| Style                     | Transitional |  |
| Number of Lamps           | 1            |  |
| Height (in.)              | 13.78        |  |
| Width (in.)               | 6.5          |  |
| Length (in.)              | 6.5          |  |
| Indoor or Outdoor Fixture | Outdoor      |  |

| Specifications     |                                                                                     |
|--------------------|-------------------------------------------------------------------------------------|
| Base               | Medium                                                                              |
| Bulb Type          | Lamp Dependent                                                                      |
| Max Wattage        | 100W                                                                                |
| Voltage            | 120V                                                                                |
| Bulb Included      | No                                                                                  |
| Dimmable           | Lamp Dependent                                                                      |
| Dimming Note       | Dimming requirements and compatible dimmers are dependent on the light bulb(s) used |
| Glass Description  | Water                                                                               |
| Fabric Description | Clear Water                                                                         |
| Weight (lb.)       | 3.03                                                                                |
| Sloped Ceiling     | Yes                                                                                 |
| Fixture Type       | Hanging Lantern                                                                     |
| Fixture Material   | Die-Cast Aluminum / Glass                                                           |

| Dimensions                          |        |
|-------------------------------------|--------|
| Back Plate or Canopy Height (in.)   | 0.75   |
| Back Plate or Canopy Diameter (in.) | 4.75   |
| Chain Length                        | 48 in. |