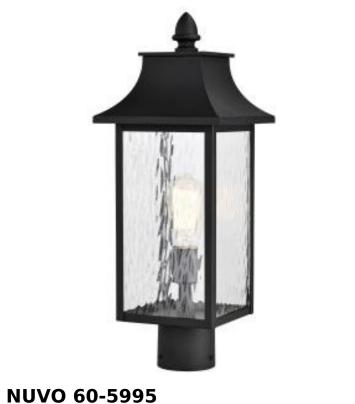

## SATCO NUVO

Project Name

Prepared By

AUSTEN 1LT OUTDOOR POST

Notes

| Status                    | Active       |
|---------------------------|--------------|
| Collection                | Austen       |
| Finish                    | Matte Black  |
| Style                     | Transitional |
| Number of Lamps           | 1            |
| Height (in.)              | 20.13        |
| Width (in.)               | 7.75         |
| Length (in.)              | 7.75         |
| Indoor or Outdoor Fixture | Outdoor      |

| Specifications     |                                                                                     |
|--------------------|-------------------------------------------------------------------------------------|
| Base               | Medium                                                                              |
| Bulb Type          | Lamp Dependent                                                                      |
| Max Wattage        | 100W                                                                                |
| Voltage            | 120V                                                                                |
| Bulb Included      | No                                                                                  |
| Dimmable           | Lamp Dependent                                                                      |
| Dimming Note       | Dimming requirements and compatible dimmers are dependent on the light bulb(s) used |
| Glass Description  | Clear Water                                                                         |
| Fabric Description | Clear Water                                                                         |
| Weight (lb.)       | 5.42                                                                                |
| Fixture Type       | Post Lantern                                                                        |
| Fixture Material   | Die-Cast Aluminum / Glass                                                           |