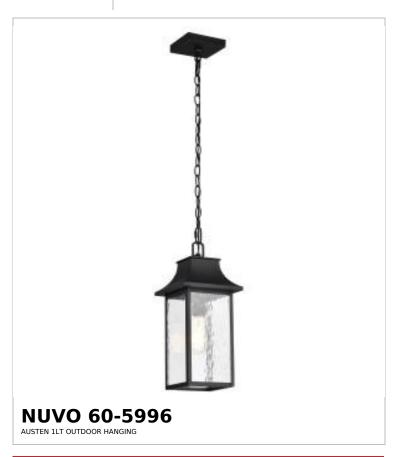

## SATCO NUVO

Project Name

ocation Prepared By

Notes

rw1 02-05-2025 01:29:10

| Status                    | Active       |  |
|---------------------------|--------------|--|
| Collection                | Austen       |  |
| Finish                    | Matte Black  |  |
| Style                     | Transitional |  |
| Number of Lamps           | 1            |  |
| Height (in.)              | 17.25        |  |
| Width (in.)               | 7.75         |  |
| Length (in.)              | 7.75         |  |
| Indoor or Outdoor Fixture | Outdoor      |  |

| Specifications     |                                                                                     |
|--------------------|-------------------------------------------------------------------------------------|
| Base               | Medium                                                                              |
| Bulb Type          | Lamp Dependent                                                                      |
| Max Wattage        | 100W                                                                                |
| Voltage            | 120V                                                                                |
| Bulb Included      | No                                                                                  |
| Dimmable           | Lamp Dependent                                                                      |
| Dimming Note       | Dimming requirements and compatible dimmers are dependent on the light bulb(s) used |
| Glass Description  | Clear Water                                                                         |
| Fabric Description | Clear Water                                                                         |
| Weight (lb.)       | 6.03                                                                                |
| Sloped Ceiling     | Yes                                                                                 |
| Fixture Type       | Hanging Lantern                                                                     |
| Fixture Material   | Die-Cast Aluminum / Glass                                                           |

| Dimensions                        |        |
|-----------------------------------|--------|
| Back Plate or Canopy Length (in.) | 5.12   |
| Back Plate or Canopy Width (in.)  | 5.12   |
| Back Plate or Canopy Height (in.) | 1      |
| Chain Length                      | 48 in. |