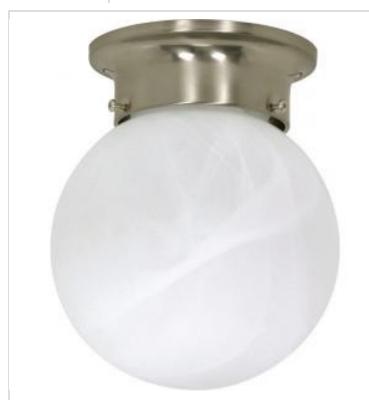

## NUVO 60-6008 1 LT - 6" BALL FLUSH FIXTURE

Notes

| General                   |                                                                                           |
|---------------------------|-------------------------------------------------------------------------------------------|
| Status                    | Active                                                                                    |
| Finish                    | Brushed Nickel                                                                            |
| Style                     | Traditional                                                                               |
| Number of Lamps           | 1                                                                                         |
| Height (in.)              | 7.25                                                                                      |
| Width (in.)               | 6                                                                                         |
| Indoor or Outdoor Fixture | Indoor                                                                                    |
| Specifications            |                                                                                           |
| Base                      | Medium                                                                                    |
| Bulb Type                 | Lamp Dependent                                                                            |
| Max Wattage               | 60W                                                                                       |
| Voltage                   | 120V                                                                                      |
| Bulb Included             | No                                                                                        |
| Dimmable                  | Lamp Dependent                                                                            |
| Dimming Note              | Dimming requirements and compatible<br>dimmers are dependent on the light bulb(s)<br>used |
| Glass Description         | Alabaster                                                                                 |
| Weight (lb.)              | 1.21                                                                                      |
| Sloped Ceiling            | Yes                                                                                       |
| Fixture Type              | Flush Mount                                                                               |
| Fixture Material          | Steel                                                                                     |
| Compliance                |                                                                                           |
| Safety Listing            | cETLus - Listed                                                                           |
| Location Rating           | Damp                                                                                      |
| UL Application            | Ceiling                                                                                   |
| ENERGY STAR               | No                                                                                        |
| DLC Approved              | No                                                                                        |
| California Status         | Lawful for sale in California                                                             |
| Title 20 / 24 Status      | Lawful for sale                                                                           |
| California Prop 65        | Lead                                                                                      |
| RoHS Compliant            | Yes                                                                                       |
| Additional Information    |                                                                                           |
| Warranty                  | 1 Year Limited - Fixtures                                                                 |