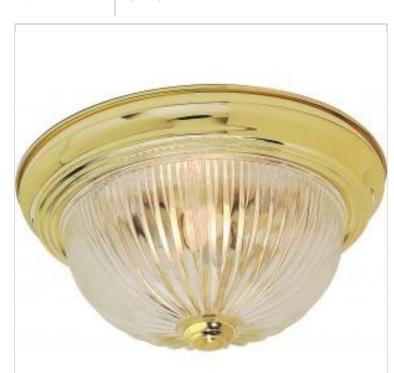

## NUVO 60-6015 2 LIGHT 11" FLUSH MOUNT

Notes

| Status                    | Active                                                                                    |
|---------------------------|-------------------------------------------------------------------------------------------|
| Finish                    | Polished Brass                                                                            |
| Style                     | Traditional                                                                               |
| Number of Lamps           | 2                                                                                         |
| Height (in.)              | 5                                                                                         |
| Width (in.)               | 11.25                                                                                     |
| Indoor or Outdoor Fixture | Indoor                                                                                    |
| Specifications            |                                                                                           |
| Base                      | Medium                                                                                    |
| Bulb Type                 | Lamp Dependent                                                                            |
| Max Wattage               | 60W                                                                                       |
| Voltage                   | 120V                                                                                      |
| Bulb Included             | No                                                                                        |
| Dimmable                  | Lamp Dependent                                                                            |
| Dimming Note              | Dimming requirements and compatible<br>dimmers are dependent on the light bulb(s)<br>used |
| Glass Description         | Clear Ribbed                                                                              |
| Weight (lb.)              | 2.02                                                                                      |
| Sloped Ceiling            | Yes                                                                                       |
| Fixture Type              | Flush Mount                                                                               |
| Fixture Material          | Steel                                                                                     |
| Compliance                |                                                                                           |
| Safety Listing            | cETLus - Listed                                                                           |
| Location Rating           | Damp                                                                                      |
| UL Application            | Ceiling                                                                                   |
| Energy Star               | No                                                                                        |
| DLC Approved              | No                                                                                        |
| California Status         | Lawful for sale in California                                                             |
| Title 20 / 24 Status      | Lawful for sale                                                                           |
| California Prop 65        | Lead                                                                                      |
| RoHS Compliant            | Yes                                                                                       |
| Additional Information    |                                                                                           |
| Warranty                  | 1 Year Limited - Fixtures                                                                 |