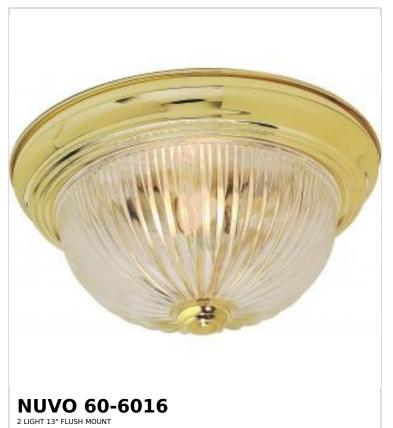

## SATCO NUVO

Project Name

ocation Prepared By

Notes

vww1 02-12-2025 00:05:4

| General                   |                |  |
|---------------------------|----------------|--|
| Status                    | Active         |  |
| Finish                    | Polished Brass |  |
| Style                     | Traditional    |  |
| Number of Lamps           | 2              |  |
| Height (in.)              | 5.5            |  |
| Width (in.)               | 13.25          |  |
| Indoor or Outdoor Fixture | Indoor         |  |

| Base              | Medium                                                                             |
|-------------------|------------------------------------------------------------------------------------|
| Bulb Type         | Lamp Dependent                                                                     |
| Max Wattage       | 60W                                                                                |
| Voltage           | 120V                                                                               |
| Bulb Included     | No                                                                                 |
| Dimmable          | Lamp Dependent                                                                     |
| Dimming Note      | Dimming requirements and compatible dimmers are dependent on the light bulb(s used |
| Glass Description | Clear Ribbed                                                                       |
| Weight (lb.)      | 3.05                                                                               |
| Sloped Ceiling    | Yes                                                                                |
| Fixture Type      | Flush Mount                                                                        |
| Fixture Material  | Steel                                                                              |