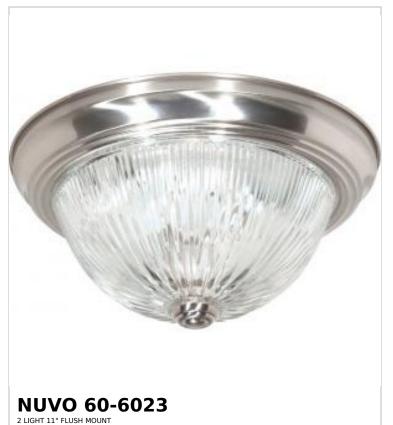

## SATCO NUVO

Project Name

ocation Prepared By

Notes

www] 02-19-2025 00:59:

| General                   |                |  |
|---------------------------|----------------|--|
| Status                    | Active         |  |
| Finish                    | Brushed Nickel |  |
| Style                     | Traditional    |  |
| Number of Lamps           | 2              |  |
| Height (in.)              | 5              |  |
| Width (in.)               | 11.25          |  |
| Indoor or Outdoor Fixture | Indoor         |  |

| Base              | Medium                                                                             |
|-------------------|------------------------------------------------------------------------------------|
| Bulb Type         | Lamp Dependent                                                                     |
| Max Wattage       | 60W                                                                                |
| Voltage           | 120V                                                                               |
| Bulb Included     | No                                                                                 |
| Dimmable          | Lamp Dependent                                                                     |
| Dimming Note      | Dimming requirements and compatible dimmers are dependent on the light bulb(s used |
| Glass Description | Clear Ribbed                                                                       |
| Weight (lb.)      | 2.02                                                                               |
| Sloped Ceiling    | Yes                                                                                |
| Fixture Type      | Flush Mount                                                                        |
| Fixture Material  | Steel                                                                              |