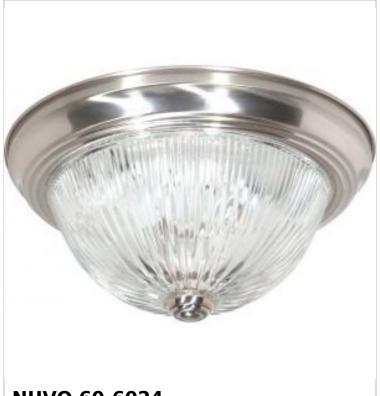

## SATCO NUVO

Project Name

Prepared By

**NUVO 60-6024** 

2 LIGHT 13" FLUSH MOUNT

Notes

| General                   |                |
|---------------------------|----------------|
| Status                    | Active         |
| Finish                    | Brushed Nickel |
| Style                     | Traditional    |
| Number of Lamps           | 2              |
| Height (in.)              | 5.5            |
| Width (in.)               | 13.25          |
| Indoor or Outdoor Fixture | Indoor         |

| Specifications    |                                                                                     |
|-------------------|-------------------------------------------------------------------------------------|
| Base              | Medium                                                                              |
| Bulb Type         | Lamp Dependent                                                                      |
| Max Wattage       | 60W                                                                                 |
| Voltage           | 120V                                                                                |
| Bulb Included     | No                                                                                  |
| Dimmable          | Lamp Dependent                                                                      |
| Dimming Note      | Dimming requirements and compatible dimmers are dependent on the light bulb(s) used |
| Glass Description | Clear Ribbed                                                                        |
| Weight (lb.)      | 2.84                                                                                |
| Sloped Ceiling    | Yes                                                                                 |
| Fixture Type      | Flush Mount                                                                         |
| Fixture Material  | Steel                                                                               |