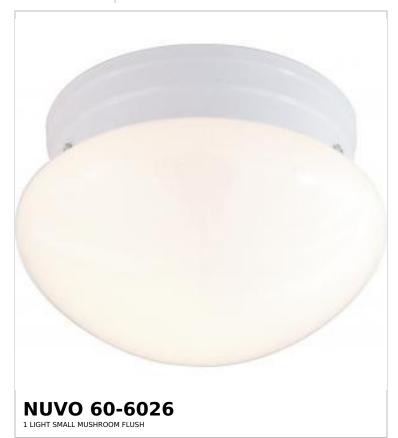

## SATCO NUVO

Project Name

ocation Prepared By

Notes

ww] 03-05-2025 00:53:

| General                   |         |
|---------------------------|---------|
| Status                    | Active  |
| Finish                    | White   |
| Style                     | Utility |
| Number of Lamps           | 1       |
| Height (in.)              | 5       |
| Width (in.)               | 7.5     |
| Indoor or Outdoor Fixture | Indoor  |