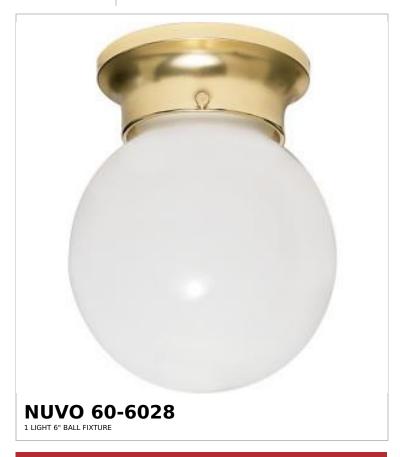

## SATCO NUVO

Project Name

Prepared By

Notes

| General                   |                |  |
|---------------------------|----------------|--|
| Status                    | Active         |  |
| Finish                    | Polished Brass |  |
| Style                     | Utility        |  |
| Number of Lamps           | 1              |  |
| Height (in.)              | 7.25           |  |
| Width (in.)               | 6              |  |
| Indoor or Outdoor Fixture | Indoor         |  |

| Base              | Medium                                                                             |
|-------------------|------------------------------------------------------------------------------------|
| Bulb Type         | Lamp Dependent                                                                     |
| Max Wattage       | 60W                                                                                |
| Voltage           | 120V                                                                               |
| Bulb Included     | No                                                                                 |
| Dimmable          | Lamp Dependent                                                                     |
| Dimming Note      | Dimming requirements and compatible dimmers are dependent on the light bulb(s used |
| Glass Description | White                                                                              |
| Weight (lb.)      | 1.35                                                                               |
| Sloped Ceiling    | Yes                                                                                |
| Fixture Type      | Flush Mount                                                                        |
| Fixture Material  | Steel                                                                              |