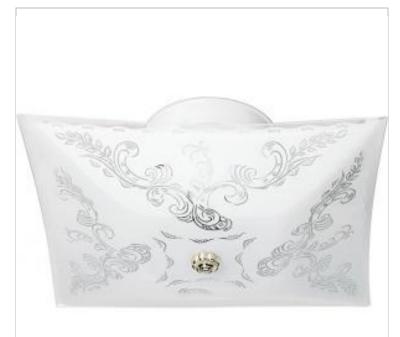

## SATCO NUVO

Project Name

ocation Prepared By

**NUVO 60-6032** 

2 LIGHT SQUARE CEILING FLUSH

Notes

[www101-29-2025 00:38

| General                   |             |  |  |  |
|---------------------------|-------------|--|--|--|
| Status                    | Active      |  |  |  |
| Finish                    | White       |  |  |  |
| Style                     | Traditional |  |  |  |
| Number of Lamps           | 2           |  |  |  |
| Height (in.)              | 4.75        |  |  |  |
| Width (in.)               | 11.75       |  |  |  |
| Length (in.)              | 11.75       |  |  |  |
| Indoor or Outdoor Fixture | Indoor      |  |  |  |