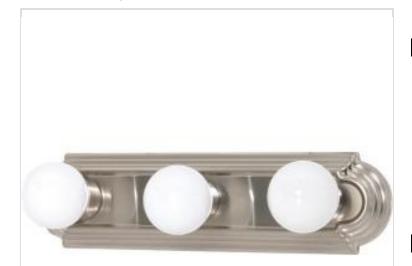

## NUVO 60-6072

3 LT 18" RACETRACK VANITY

## Notes

| Active                                                                                    |
|-------------------------------------------------------------------------------------------|
| Brushed Nickel                                                                            |
| Traditional                                                                               |
| 3                                                                                         |
| 4.75                                                                                      |
| 18                                                                                        |
| 2                                                                                         |
| Indoor                                                                                    |
|                                                                                           |
| Medium                                                                                    |
| Lamp Dependent                                                                            |
| 100W                                                                                      |
| 120V                                                                                      |
| No                                                                                        |
| Lamp Dependent                                                                            |
| Dimming requirements and compatible<br>dimmers are dependent on the light bulb(s)<br>used |
| 10.41                                                                                     |
| Universal                                                                                 |
| Vanity                                                                                    |
| Steel                                                                                     |
|                                                                                           |
| cETLus - Listed                                                                           |
| Damp                                                                                      |
| Wall                                                                                      |
| No                                                                                        |
| No                                                                                        |
| Yes                                                                                       |
|                                                                                           |