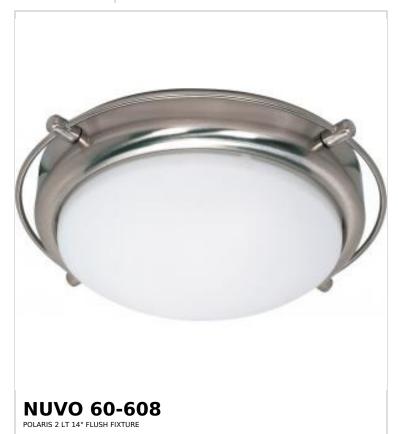

## SATCO NUVO

Project Name

ocation Prepared By

Notes

www1 02-03-2025 00:48:4

| General                   |                |  |
|---------------------------|----------------|--|
| Status                    | Active         |  |
| Collection                | Polaris        |  |
| Finish                    | Brushed Nickel |  |
| Style                     | Contemporary   |  |
| Number of Lamps           | 2              |  |
| Height (in.)              | 4.88           |  |
| Width (in.)               | 13.5           |  |
| Indoor or Outdoor Fixture | Indoor         |  |