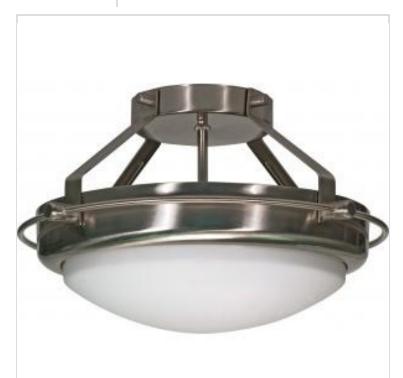

## SATCO' NUVO

Project Name

```
Prepared By
```

| NUVO             | 60-609     |
|------------------|------------|
| POLARIS 2 LT 14" | SEMI FLUSH |

POLARIS Z LI 14" SEMI FLUSI

Notes

| Status                    | Active                                                                                    |
|---------------------------|-------------------------------------------------------------------------------------------|
| Collection                | Polaris                                                                                   |
| Finish                    | Brushed Nickel                                                                            |
| Style                     | Contemporary                                                                              |
| Number of Lamps           | 2                                                                                         |
| Height (in.)              | 8                                                                                         |
| Width (in.)               | 13.75                                                                                     |
| Indoor or Outdoor Fixture | Indoor                                                                                    |
| Specifications            |                                                                                           |
| Base                      | Medium                                                                                    |
| Bulb Type                 | Lamp Dependent                                                                            |
| Max Wattage               | 60W                                                                                       |
| Voltage                   | 120V                                                                                      |
| Bulb Included             | No                                                                                        |
| Dimmable                  | Lamp Dependent                                                                            |
| Dimming Note              | Dimming requirements and compatible<br>dimmers are dependent on the light bulb(s)<br>used |
| Glass Description         | Satin Frosted                                                                             |
| Weight (lb.)              | 6.71                                                                                      |
| Sloped Ceiling            | Yes with Pendant Conv Kit                                                                 |
| Fixture Type              | Semi Flush                                                                                |
| Fixture Material          | Glass / Metal                                                                             |
| Dimensions                |                                                                                           |
| Chain Length              | 48 in.                                                                                    |
| Compliance                |                                                                                           |
| Safety Listing            | cETLus                                                                                    |
| Location Rating           | Dry                                                                                       |
| UL Application            | Ceiling                                                                                   |
| Energy Star               | No                                                                                        |
| DLC Approved              | No                                                                                        |
| California Status         | Lawful for sale in California                                                             |
| Title 20 / 24 Status      | Lawful for sale                                                                           |
| California Prop 65        | Lead                                                                                      |
| RoHS Compliant            | Yes                                                                                       |