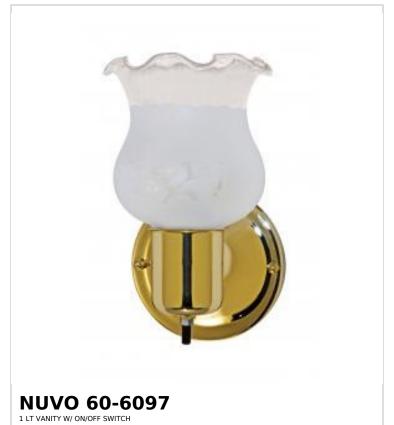

## SATCO NUVO

Project Name

ocation Prepared By

Notes

www] 02-24-2025 00:53:

| General                   |                                |  |
|---------------------------|--------------------------------|--|
| Status                    | Active                         |  |
| Finish                    | Polished Brass / Frosted Grape |  |
| Style                     | Traditional                    |  |
| Number of Lamps           | 1                              |  |
| Height (in.)              | 7.75                           |  |
| Width (in.)               | 4.5                            |  |
| Extension (in.)           | 4.88                           |  |
| Indoor or Outdoor Fixture | Indoor                         |  |

| Base                 | Medium                                                                             |
|----------------------|------------------------------------------------------------------------------------|
| Bulb Type            | Lamp Dependent                                                                     |
| Max Wattage          | 60W                                                                                |
| Voltage              | 120V                                                                               |
| Bulb Included        | No                                                                                 |
| Dimmable             | Lamp Dependent                                                                     |
| Dimming Note         | Dimming requirements and compatible dimmers are dependent on the light bulb(s used |
| Glass Description    | Frosted Grape                                                                      |
| Weight (lb.)         | 0.71                                                                               |
| Up/Down Installation | Down                                                                               |
| Fixture Type         | Vanity                                                                             |
| Fixture Material     | Steel                                                                              |