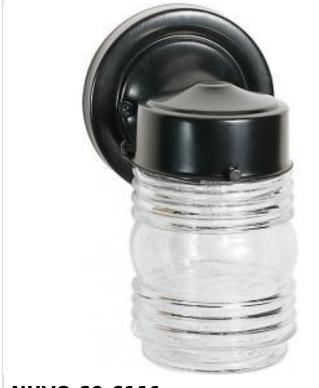

## NUVO 60-6111 1 LIGHT OUTDOOR MASON JAR

I LIGHT OUTDOOK MASON JAK

Notes

| Active                                                                                    |
|-------------------------------------------------------------------------------------------|
| Black                                                                                     |
| Utility                                                                                   |
| 1                                                                                         |
| 8.5                                                                                       |
| 4                                                                                         |
| 5.5                                                                                       |
| Outdoor                                                                                   |
|                                                                                           |
| Medium                                                                                    |
| Lamp Dependent                                                                            |
| 60W                                                                                       |
| 120V                                                                                      |
| No                                                                                        |
| Lamp Dependent                                                                            |
| Dimming requirements and compatible<br>dimmers are dependent on the light bulb(s)<br>used |
| Clear Ribbed                                                                              |
| 1.21                                                                                      |
| Down                                                                                      |
| Wall Lantern                                                                              |
| Steel                                                                                     |
|                                                                                           |
| 4.49                                                                                      |
|                                                                                           |
| cETLus - Listed                                                                           |
| Wet                                                                                       |
| Wall                                                                                      |
| No                                                                                        |
| No                                                                                        |
| No                                                                                        |
| Lawful for sale in California                                                             |
| Lawful for sale                                                                           |
|                                                                                           |