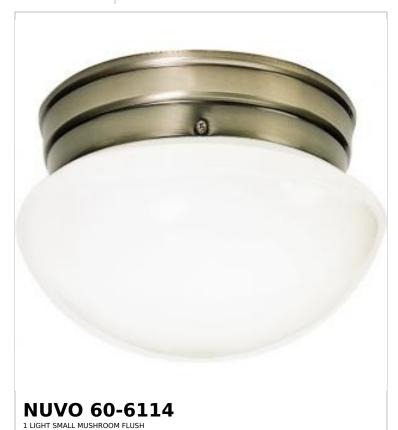

## SATCO NUVO

Project Name

ocation

Prepared By

Notes

www1 01-29-2025 00:39:1

| General                   |               |  |
|---------------------------|---------------|--|
| Status                    | Active        |  |
| Finish                    | Antique Brass |  |
| Style                     | Traditional   |  |
| Number of Lamps           | 1             |  |
| Height (in.)              | 5             |  |
| Width (in.)               | 7.5           |  |
| Indoor or Outdoor Fixture | Indoor        |  |

| Base              | Medium                                                                             |
|-------------------|------------------------------------------------------------------------------------|
| Bulb Type         | Lamp Dependent                                                                     |
| Max Wattage       | 60W                                                                                |
| Voltage           | 120V                                                                               |
| Bulb Included     | No                                                                                 |
| Dimmable          | Lamp Dependent                                                                     |
| Dimming Note      | Dimming requirements and compatible dimmers are dependent on the light bulb(s used |
| Glass Description | White                                                                              |
| Weight (lb.)      | 1.01                                                                               |
| Sloped Ceiling    | Yes                                                                                |
| Fixture Type      | Flush Mount                                                                        |
| Fixture Material  | Steel                                                                              |