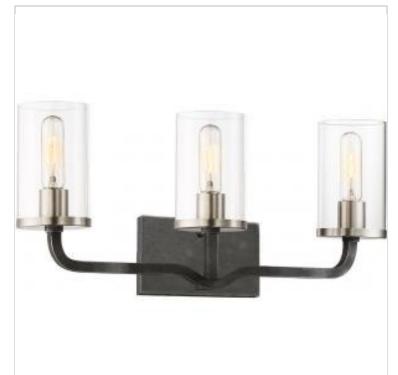

## SATCO NUVO

Project Name

ocation Prepared By

**NUVO 60-6123** 

SHERWOOD 3 LIGHT VANITY

Notes

| Status                   | Active                              |
|--------------------------|-------------------------------------|
| Collection               | Sherwood                            |
| Finish                   | Iron Black / Brushed Nickel Accents |
| Style                    | Contemporary                        |
| Number of Lamps          | 3                                   |
| Height (in.)             | 10.38                               |
| Width (in.)              | 24                                  |
| Extension (in.)          | 8.63                                |
| ndoor or Outdoor Fixture | Indoor                              |