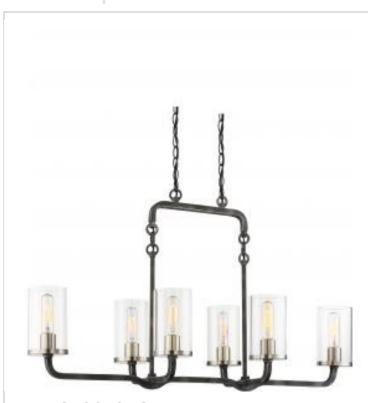

## SATCO' NUVO

Project Name

Prepared By

NUVO 60-6124 SHERWOOD 6 LIGHT ISLAND PEND

Notes

| Status                            | Active                                                                                    |
|-----------------------------------|-------------------------------------------------------------------------------------------|
| Collection                        | Sherwood                                                                                  |
| Finish                            | Iron Black / Brushed Nickel Accents                                                       |
| Style                             | Transitional                                                                              |
| Number of Lamps                   | 6                                                                                         |
| Height (in.)                      | 24                                                                                        |
| Width (in.)                       | 14                                                                                        |
| Length (in.)                      | 38                                                                                        |
| Indoor or Outdoor Fixture         | Indoor                                                                                    |
| Specifications                    |                                                                                           |
| Base                              | Medium                                                                                    |
| Bulb Type                         | Incandescent                                                                              |
| Max Wattage                       | 60W                                                                                       |
| Voltage                           | 120V                                                                                      |
| Bulb Included                     | Yes                                                                                       |
| Dimmable                          | Lamp Dependent                                                                            |
| Dimming Note                      | Dimming requirements and compatible<br>dimmers are dependent on the light bulb(s)<br>used |
| Replacement Bulb                  | S2426                                                                                     |
| Glass Description                 | Clear Glass                                                                               |
| Weight (lb.)                      | 20.69                                                                                     |
| Sloped Ceiling                    | Yes                                                                                       |
| Fixture Type                      | Island Pendant                                                                            |
| Fixture Material                  | Steel                                                                                     |
| Dimensions                        |                                                                                           |
| Back Plate or Canopy Length (in.) | 7.87                                                                                      |
| Back Plate or Canopy Width (in.)  | 4.33                                                                                      |
| Back Plate or Canopy Height (in.) | 0.79                                                                                      |
| Chain Length                      | 48 in.                                                                                    |
| Compliance                        |                                                                                           |
| Safety Listing                    | cETLus                                                                                    |
| Location Rating                   | Dry                                                                                       |
| Energy Star                       | No                                                                                        |
| DLC Approved                      | No                                                                                        |
| California Status                 | Lawful for sale in California                                                             |
| Title 20 / 24 Status              | Lawful for sale                                                                           |
| California Prop 65                | Lead                                                                                      |
| RoHS Compliant                    | Yes                                                                                       |
| Additional Information            |                                                                                           |
| Includes                          | (2) 48 inch Chain's (1) 12 foot Wire; (6) 40W<br>T9 Medium Base Incandescent Lamps        |
| Warranty                          | 1 Year Limited - Fixtures                                                                 |