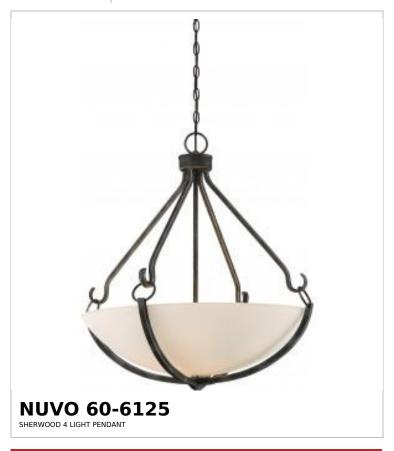

## SATCO NUVO

Project Name

ocation Prepared By

Notes

rww1 01-29-2025 00:39:1

| General                   |                                     |  |
|---------------------------|-------------------------------------|--|
| Status                    | Active                              |  |
| Collection                | Sherwood                            |  |
| Finish                    | Iron Black / Brushed Nickel Accents |  |
| Style                     | Transitional                        |  |
| Number of Lamps           | 4                                   |  |
| Height (in.)              | 27.13                               |  |
| Width (in.)               | 25.88                               |  |
| Indoor or Outdoor Fixture | Indoor                              |  |