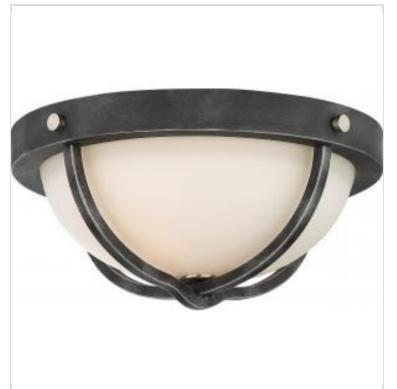

## SATCO NUVO

Project Name

Prepared By

**NUVO 60-6126** 

SHERWOOD 2 LIGHT FLUSH MOUNT

Notes

| General                   |                                     |
|---------------------------|-------------------------------------|
| Status                    | Active                              |
| Collection                | Sherwood                            |
| Finish                    | Iron Black / Brushed Nickel Accents |
| Style                     | Transitional                        |
| Number of Lamps           | 2                                   |
| Height (in.)              | 6.63                                |
| Width (in.)               | 14.75                               |
| Indoor or Outdoor Fixture | Indoor                              |

| Base              | Medium                                                                              |
|-------------------|-------------------------------------------------------------------------------------|
| Bulb Type         | Lamp Dependent                                                                      |
| Max Wattage       | 60W                                                                                 |
| Voltage           | 120V                                                                                |
| Bulb Included     | No                                                                                  |
| Dimmable          | Lamp Dependent                                                                      |
| Dimming Note      | Dimming requirements and compatible dimmers are dependent on the light bulb(s) used |
| Glass Description | Satin White                                                                         |
| Weight (lb.)      | 6.9                                                                                 |
| Sloped Ceiling    | Yes                                                                                 |
| Fixture Type      | Flush Mount                                                                         |
| Fixture Material  | Steel                                                                               |