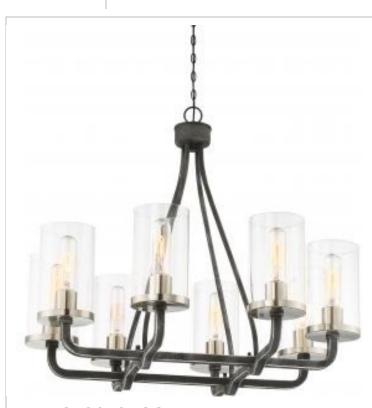

## SATCO' NUVO

Project Name

Prepared By

NUVO 60-6128 SHERWOOD 8 LIGHT CHANDELIER

Notes

| General                             |                                                                                           |
|-------------------------------------|-------------------------------------------------------------------------------------------|
| Status                              | Active                                                                                    |
| Collection                          | Sherwood                                                                                  |
| Finish                              | Iron Black / Brushed Nickel Accents                                                       |
| Style                               | Transitional                                                                              |
| Number of Lamps                     | 8                                                                                         |
| Height (in.)                        | 33.38                                                                                     |
| Width (in.)                         | 25                                                                                        |
| Length (in.)                        | 25                                                                                        |
| Indoor or Outdoor Fixture           | Indoor                                                                                    |
| Specifications                      |                                                                                           |
| Base                                | Medium                                                                                    |
| Bulb Type                           | Incandescent                                                                              |
| Max Wattage                         | 60W                                                                                       |
| Voltage                             | 120V                                                                                      |
| Bulb Included                       | Yes                                                                                       |
| Dimmable                            | Lamp Dependent                                                                            |
| Dimming Note                        | Dimming requirements and compatible<br>dimmers are dependent on the light bulb(s)<br>used |
| Replacement Bulb                    | 52426                                                                                     |
| Glass Description                   | Clear Glass                                                                               |
| Weight (lb.)                        | 20.69                                                                                     |
| Sloped Ceiling                      | Yes                                                                                       |
| Fixture Type                        | Chandelier                                                                                |
| Fixture Material                    | Steel                                                                                     |
| Dimensions                          |                                                                                           |
| Back Plate or Canopy Height (in.)   | 0.79                                                                                      |
| Back Plate or Canopy Diameter (in.) | 5                                                                                         |
| Chain Length                        | 48 in.                                                                                    |
| Compliance                          |                                                                                           |
| Safety Listing                      | cETLus                                                                                    |
| Location Rating                     | Dry                                                                                       |
| Energy Star                         | Νο                                                                                        |
| DLC Approved                        | No                                                                                        |
| California Status                   | Lawful for sale in California                                                             |
| Title 20 / 24 Status                | Lawful for sale                                                                           |
| California Prop 65                  | Lead                                                                                      |
| RoHS Compliant                      | Yes                                                                                       |
| Additional Information              |                                                                                           |
| Includes                            | (1) 48 inch Chain; (1) 12 foot Wire; (8) 40W T<br>Medium Base Incandescent Lamps          |
| Warranty                            | 1 Year Limited - Fixtures                                                                 |