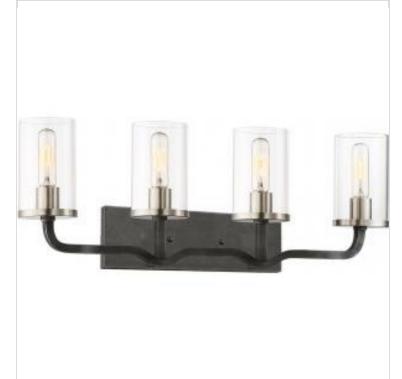

## SATCO NUVO

Project Name

ocation Prepared By

Notes

**NUVO 60-6129** 

SHERWOOD 4 LIGHT VANITY

rw1 02-24-2025 00:53

| Status                    | Active                              |
|---------------------------|-------------------------------------|
| Collection                | Sherwood                            |
| Finish                    | Iron Black / Brushed Nickel Accents |
| Style                     | Contemporary                        |
| Number of Lamps           | 4                                   |
| Height (in.)              | 10.38                               |
| Width (in.)               | 32                                  |
| Extension (in.)           | 8.63                                |
| Indoor or Outdoor Fixture | Indoor                              |