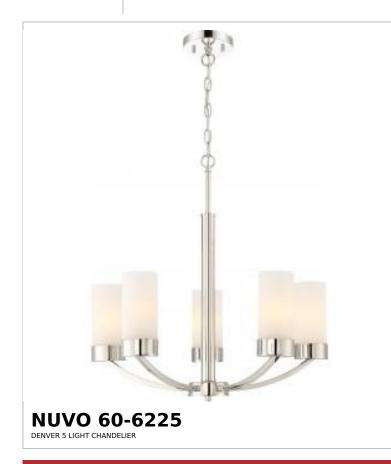

## SATCO NUVO

Project Name

Prepared By

Notes

| Status                              | Discontinued                                                                              |
|-------------------------------------|-------------------------------------------------------------------------------------------|
| Collection                          | Denver                                                                                    |
| Finish                              | Polished Nickel                                                                           |
| Style                               | Traditional                                                                               |
| Number of Lamps                     | 5                                                                                         |
| Height (in.)                        | 17.5                                                                                      |
| Width (in.)                         | 22                                                                                        |
| Indoor or Outdoor Fixture           | Indoor                                                                                    |
| Specifications                      |                                                                                           |
| Base                                | Medium                                                                                    |
| Bulb Type                           | Lamp Dependent                                                                            |
| Max Wattage                         | 100W                                                                                      |
| Voltage                             | 120V                                                                                      |
| Bulb Included                       | No                                                                                        |
| Dimmable                            | Lamp Dependent                                                                            |
| Dimming Note                        | Dimming requirements and compatible<br>dimmers are dependent on the light bulb(s)<br>used |
| Glass Description                   | Satin White                                                                               |
| Weight (lb.)                        | 11.25                                                                                     |
| Sloped Ceiling                      | Yes                                                                                       |
| Fixture Type                        | Chandelier                                                                                |
| Fixture Material                    | Steel                                                                                     |
| Dimensions                          |                                                                                           |
| Back Plate or Canopy Height (in.)   | 0.8                                                                                       |
| Back Plate or Canopy Diameter (in.) | 4.71                                                                                      |
| Chain Length                        | 48 in.                                                                                    |
| Compliance                          |                                                                                           |
| Safety Listing                      | cULus                                                                                     |
| Location Rating                     | Dry                                                                                       |
| UL Application                      | Ceiling                                                                                   |
| ENERGY STAR                         | No                                                                                        |
| DLC Approved                        | No                                                                                        |
| California Status                   | Lawful for sale in California                                                             |
| Title 20 / 24 Status                | Lawful for sale                                                                           |
| California Prop 65                  | Lead                                                                                      |
| RoHS Compliant                      | Yes                                                                                       |
| Additional Information              |                                                                                           |
| Includes                            | (1) 48 inch Chain; (1) 12 foot Wire                                                       |
| Warranty                            | 1-Year                                                                                    |